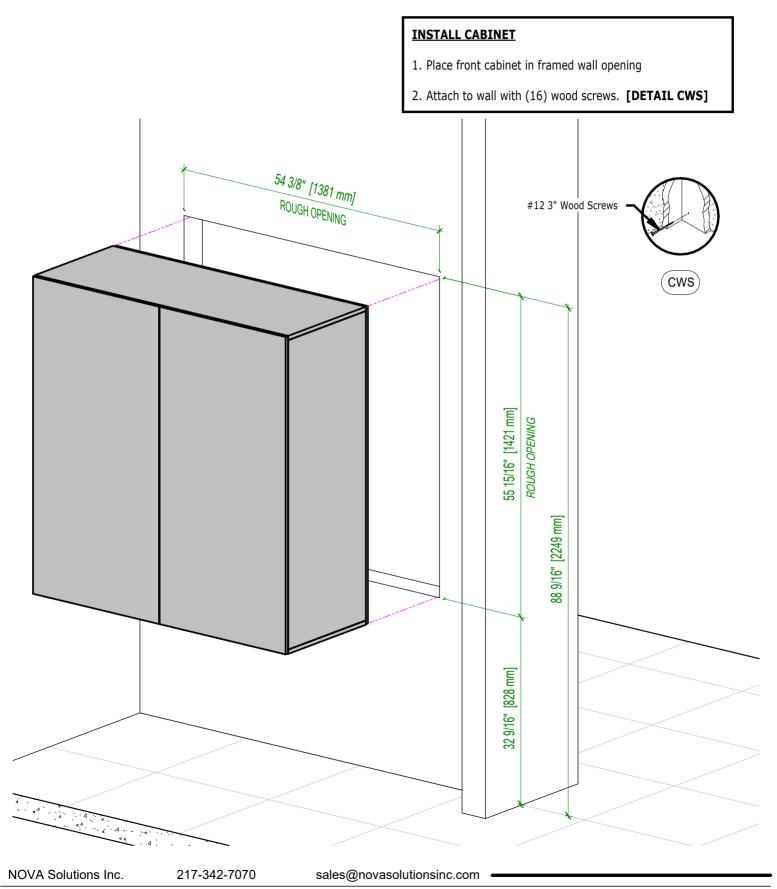

**Skid A** contains: Cabinets, Trim Package, Hardware

- 1. Remove all packing material.
- 2. REMOVE HARDWARE PACK.

Install - Cabinet