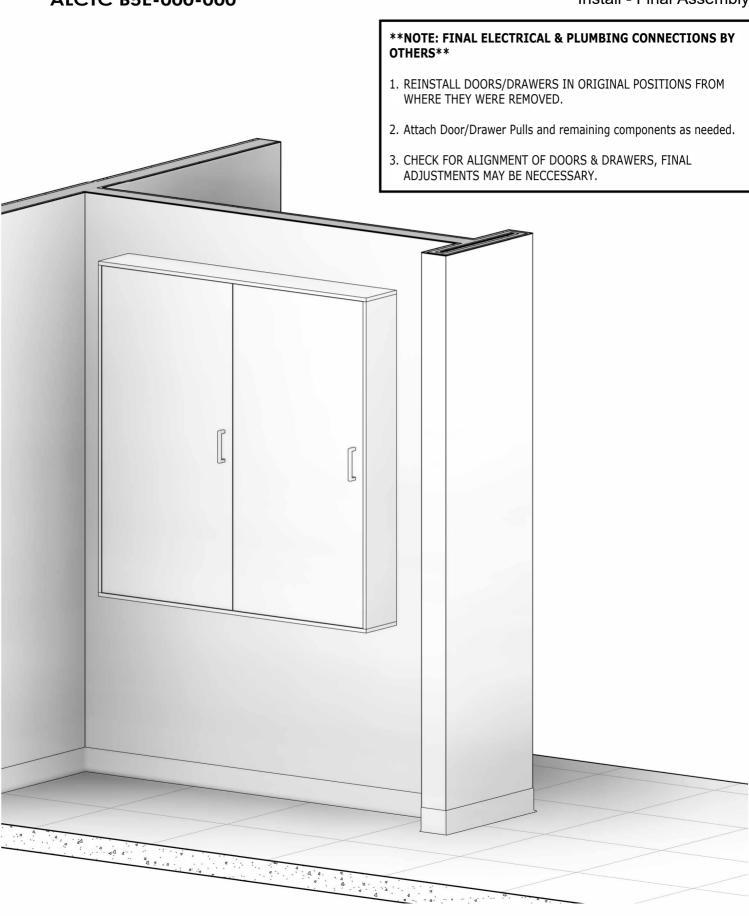

| Cover Page     | I   |
|----------------|-----|
| Unpacking      | I-0 |
| Cabinet        | I-1 |
| Trim           | I-2 |
| Final Assembly | I-3 |

| Packing List |                           |     |
|--------------|---------------------------|-----|
| Mark         | Description               | Qty |
| Cabinetry    |                           |     |
| BC           | Bi-Fold Cabinet           | 1   |
| Т            | Accent Trim               | 8   |
| Hardware     |                           |     |
|              | #12 3" Wood Screws        | 16  |
|              | #14 1-1/2" Cabinet Screws | 32  |
| Р            | Door/Drawer Pull          | 4   |