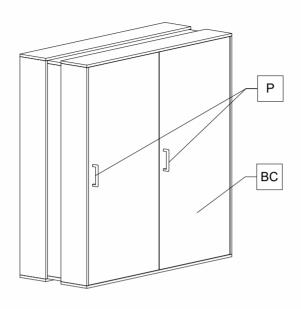

| Cover Page     | I   |
|----------------|-----|
| Unpacking      | I-0 |
| Cabinet        | I-1 |
| Trim           | I-2 |
| Final Assembly | I-3 |

| Packing List |                           |     |
|--------------|---------------------------|-----|
| Mark         | Description               | Qty |
| Cabinetry    |                           |     |
| BC           | Bi-Fold Cabinet           | 1   |
| Т            | Accent Trim               | 8   |
| Hardware     |                           |     |
|              | #12 3" Wood Screws        | 16  |
|              | #14 1-1/2" Cabinet Screws | 32  |
| Р            | Door/Drawer Pull          | 4   |