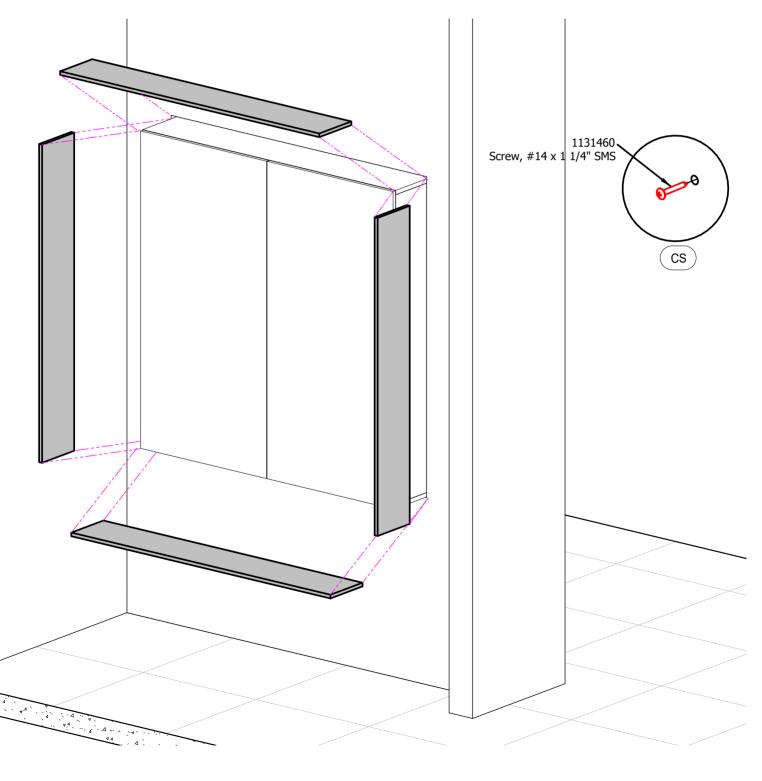

## **INSTALL TRIM**

1. Place (8) Trim Boards as shown both sides of wall and attach to cabinet with with (32) wood screws each board. **[DETAIL CS]** 

Install - Final Assembly