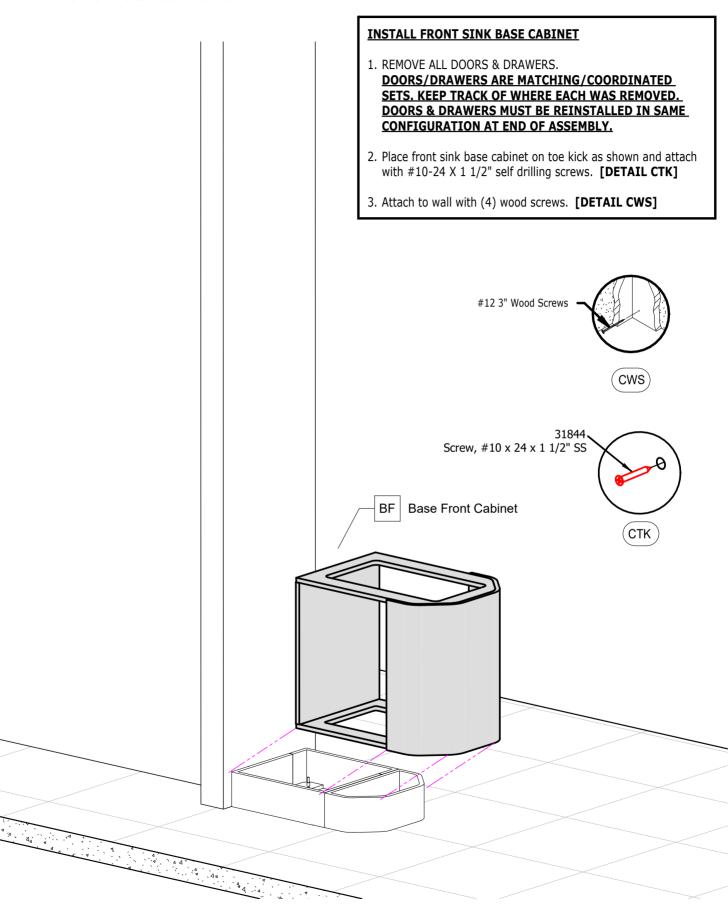

| 8   |
| F            | Faucet                              | 1   |
| Р            | Door/Drawer Pull                    | 3   |
| TA           | Wedge Anchor Bolts                  | 4   |
| Other        |                                     |     |
| Α            | Tube of Caulk                       | 1   |
| В            | Strainer                            | 1   |
| D            | Soap Dispenser                      | 1   |
| S            | Sink                                | 1   |

**Skid A** contains: Base Cabinets, Toe Kick Package Assemblies, Solid Surface Top Package

- 1. Remove all packing material.
- 2. REMOVE HARDWARE PACK FROM SINK BASE ON **SKID A**.





Install - Utilities Location



Install - Utility Access



Install - Toe Kicks





Install - Front Sink Base



## Install - Countertop & Hardware



**LINEA** 

### **INSTALL COUNTERTOP TO SINK BASE CABINET**

- 1. Install Sink, Faucet, Strainer, & Soap Dispenser. \*\*Apply provided silicone to the sink prior to installing\*\*
- 2. Place Countertop on sink base cabinet. \*\*Apply provided silicone to secure work surface to base cabinet\*\*
- \*\*NOTE: FINAL PLUMBING CONNECTIONS BY OTHERS\*\*



Install - Upper Front Cabinet





Install - Final Assembly