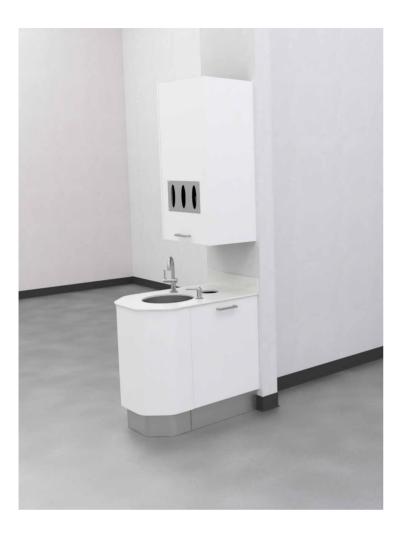

| Cover Page                  | I    |
|-----------------------------|------|
| Unpacking                   | I-0  |
| Utilities Location          | I-1  |
| Utility Access              | I-2  |
| Toe Kicks                   | I-3  |
| Achorbolt Layout Full Scale | I-3t |
| Front Sink Base             | I-4  |
| Countertop & Hardware       | I-5  |
| Upper Front Cabinet         | I-6  |
| Final Assembly              | I-7  |



# Install - Unpacking



| Packing List |                                     |     |
|--------------|-------------------------------------|-----|
| Mark         | Description                         | Qty |
| Cabine       | try                                 |     |
| BF           | Base Front Cabinet                  | 1   |
| TF           | Front Toe Kick