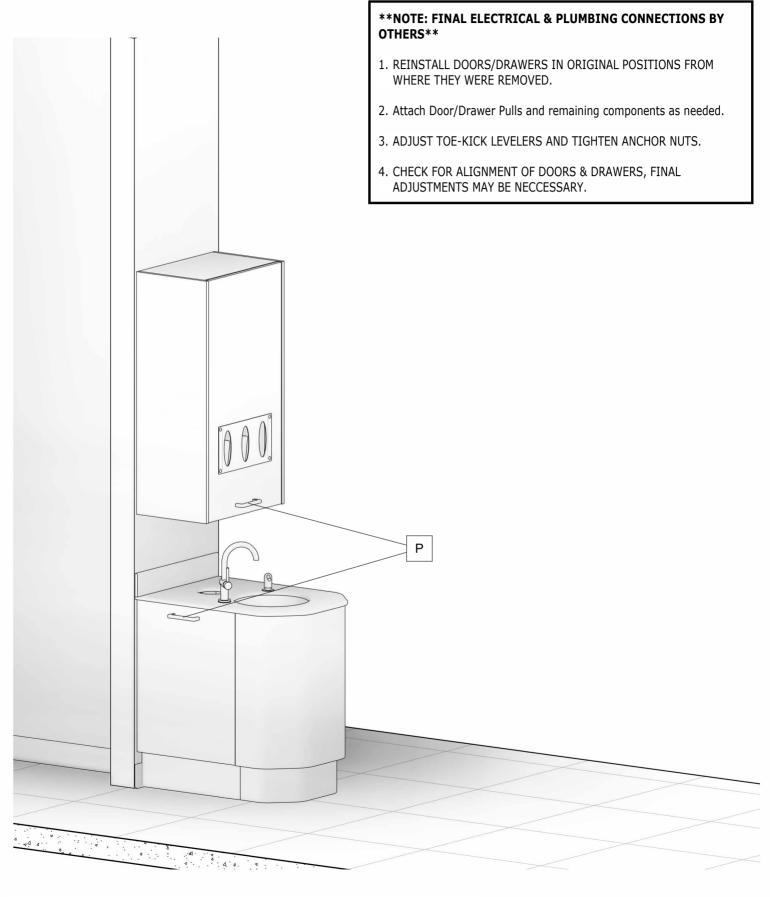

| Sink                                | 1   |

**Skid A** contains: Base Cabinets, Toe Kick Package Assemblies, Solid Surface Top Package

- 1. Remove all packing material.
- 2. REMOVE HARDWARE PACK FROM SINK BASE ON **SKID A**.





Install - Utilities Location



Install - Utility Access



Install - Toe Kicks





Install - Front Sink Base



## Install - Countertop & Hardware



**LINEA** 

### **INSTALL COUNTERTOP TO SINK BASE CABINET**

- 1. Install Sink, Faucet, Strainer, & Soap Dispenser. \*\*Apply provided silicone to the sink prior to installing\*\*
- 2. Place Countertop on sink base cabinet. \*\*Apply provided silicone to secure work surface to base cabinet\*\*
- \*\*NOTE: FINAL PLUMBING CONNECTIONS BY OTHERS\*\*



Install - Upper Front Cabinet





Install - Final Assembly