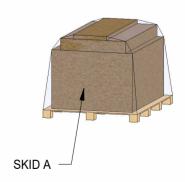

**Skid A** contains: Base Cabinets, Toe Kick Package Assemblies, Solid Surface Top Package

- 1. Remove all packing material.
- 2. REMOVE HARDWARE PACK FROM SINK BASE ON **SKID A**.

Install - Utilities Location