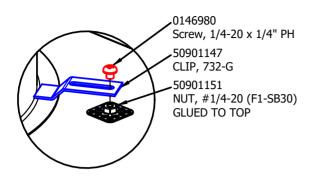

## Install - Countertop & Hardware

**LINEA** 

### **INSTALL COUNTERTOP TO SINK BASE CABINET**

- 1. Install Sink, Faucet, Strainer, & Soap Dispenser. \*\*Apply provided silicone to the sink prior to installing\*\*
- 2. Place Countertop on sink base cabinet. \*\*Apply provided silicone to secure work surface to base cabinet\*\*
- \*\*NOTE: FINAL PLUMBING CONNECTIONS BY OTHERS\*\*