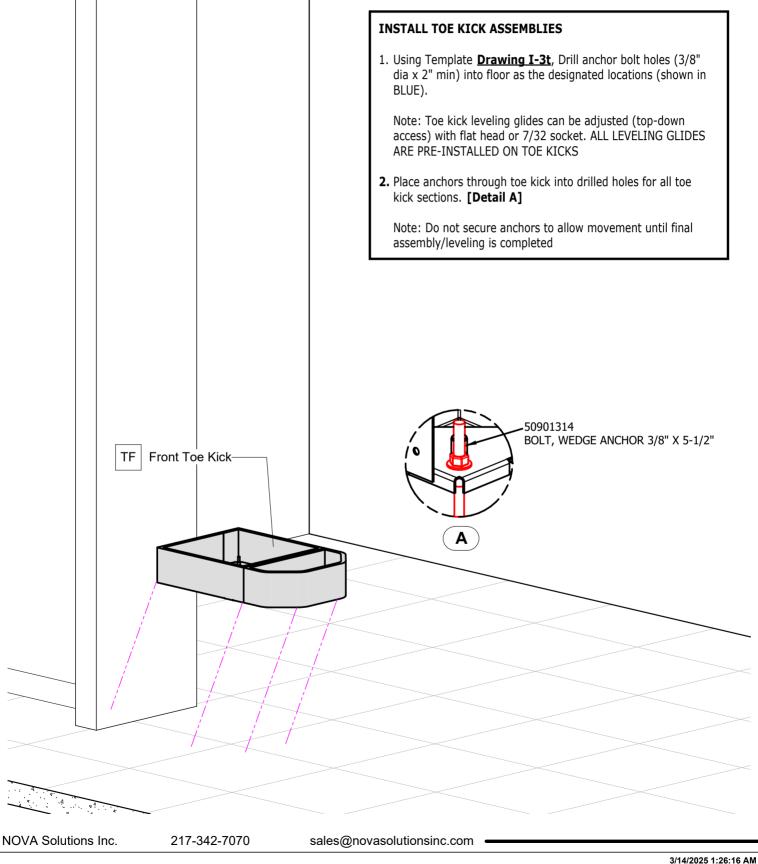

12 3" Wood Screws                  | 8   |
| F            | Faucet                              | 1   |
| Р            | Door/Drawer Pull                    | 3   |
| TA           | Wedge Anchor Bolts                  | 4   |
| Other        |                                     |     |
| Α            | Tube of Caulk                       | 1   |
| В            | Strainer                            | 1   |
| D            | Soap Dispenser                      | 1   |
| S            | Sink                                | 1   |

**Skid A** contains: Base Cabinets, Toe Kick Package Assemblies, Solid Surface Top Package

- 1. Remove all packing material.
- 2. REMOVE HARDWARE PACK FROM SINK BASE ON **SKID A**.





Install - Utilities Location



Install - Utility Access



Install - Toe Kicks





Install - Front Sink Base



## Install - Countertop & Hardware



**LINEA** 

### **INSTALL COUNTERTOP TO SINK BASE CABINET**

- 1. Install Sink, Faucet, Strainer, & Soap Dispenser. \*\*Apply provided silicone to the sink prior to installing\*\*
- 2. Place Countertop on sink base cabinet. \*\*Apply provided silicone to secure work surface to base cabinet\*\*
- \*\*NOTE: FINAL PLUMBING CONNECTIONS BY OTHERS\*\*



Install - Upper Front Cabinet





Install - Final Assembly