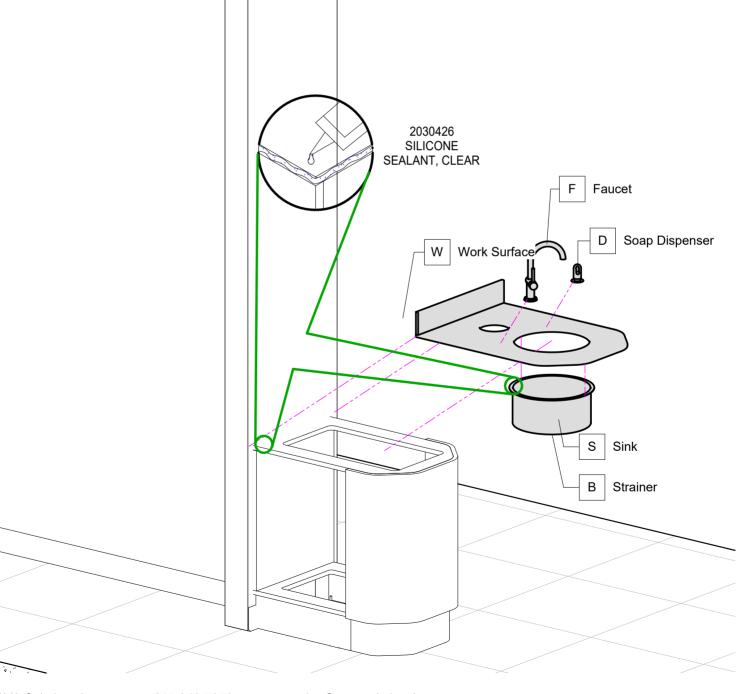

## Install - Countertop & Hardware

**LINEA** 

### **INSTALL COUNTERTOP TO SINK BASE CABINET**

- 1. Install Sink, Faucet, Strainer, & Soap Dispenser. \*\*Apply provided silicone to the sink prior to installing\*\*
- 2. Place Countertop on sink base cabinet. \*\*Apply provided silicone to secure work surface to base cabinet\*\*
- \*\*NOTE: FINAL PLUMBING CONNECTIONS BY OTHERS\*\*