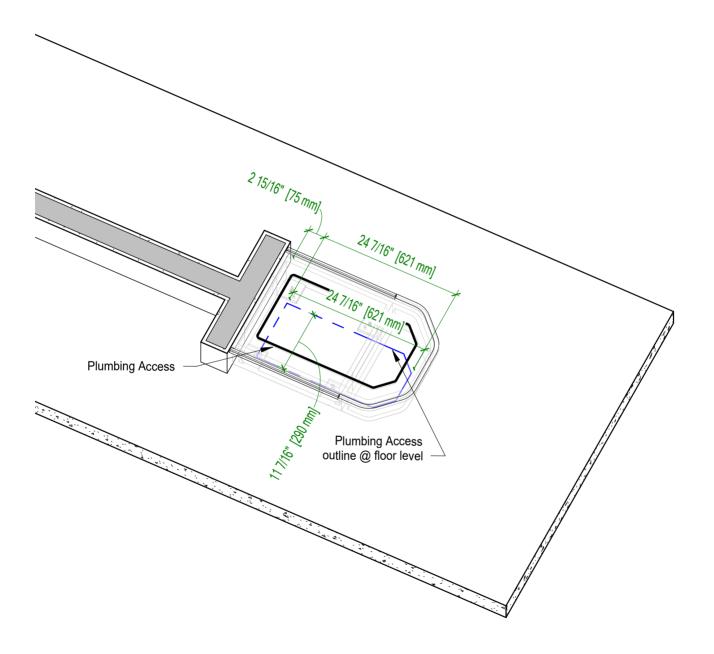

|
|              | #12 3" Wood Screws                  | 8   |
| F            | Faucet                              | 1   |
| Р            | Door/Drawer Pull                    | 3   |
| TA           | Wedge Anchor Bolts                  | 4   |
| Other        |                                     |     |
| Α            | Tube of Caulk                       | 1   |
| В            | Strainer                            | 1   |
| D            | Soap Dispenser                      | 1   |
| S            | Sink                                | 1   |

**Skid A** contains: Base Cabinets, Toe Kick Package Assemblies, Solid Surface Top Package

- 1. Remove all packing material.
- 2. REMOVE HARDWARE PACK FROM SINK BASE ON **SKID A**.





Install - Utilities Location



Install - Utility Access



Install - Toe Kicks





Install - Front Sink Base



## Install - Countertop & Hardware



**LINEA** 

### **INSTALL COUNTERTOP TO SINK BASE CABINET**

- 1. Install Sink, Faucet, Strainer, & Soap Dispenser. \*\*Apply provided silicone to the sink prior to installing\*\*
- 2. Place Countertop on sink base cabinet. \*\*Apply provided silicone to secure work surface to base cabinet\*\*
- \*\*NOTE: FINAL PLUMBING CONNECTIONS BY OTHERS\*\*



Install - Upper Front Cabinet





Install - Final Assembly