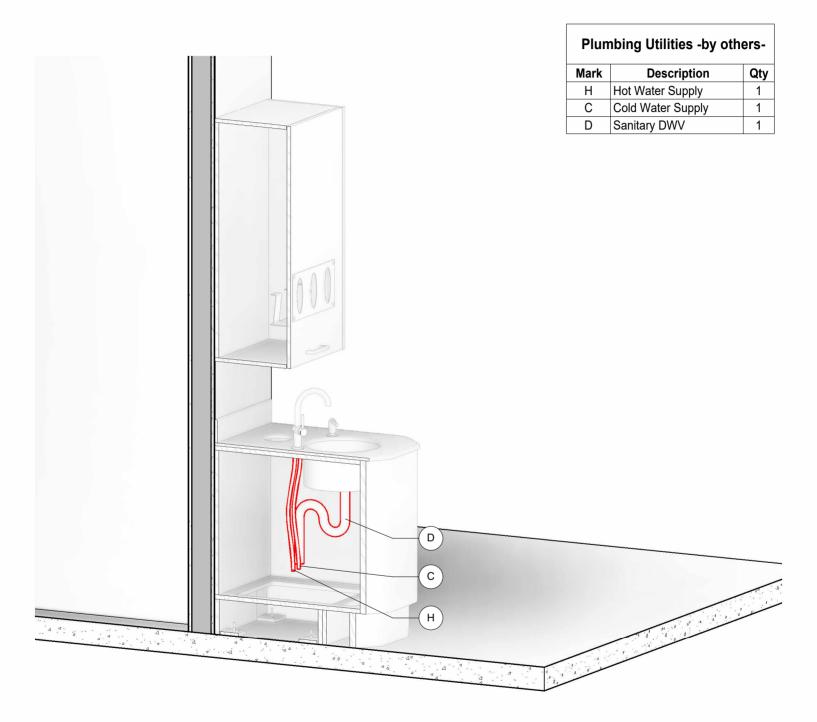

1/2" Self Drilling Screw | 8   |
|              | #12 3" Wood Screws                  | 8   |
| F            | Faucet                              | 1   |
| Р            | Door/Drawer Pull                    | 3   |
| TA           | Wedge Anchor Bolts                  | 4   |
| Other        |                                     |     |
| Α            | Tube of Caulk                       | 1   |
| В            | Strainer                            | 1   |
| D            | Soap Dispenser                      | 1   |
| S            | Sink                                | 1   |

**Skid A** contains: Base Cabinets, Toe Kick Package Assemblies, Solid Surface Top Package

- 1. Remove all packing material.
- 2. REMOVE HARDWARE PACK FROM SINK BASE ON **SKID A**.





Install - Utilities Location



Install - Utility Access



Install - Toe Kicks





Install - Front Sink Base



## Install - Countertop & Hardware



**LINEA** 

### **INSTALL COUNTERTOP TO SINK BASE CABINET**

- 1. Install Sink, Faucet, Strainer, & Soap Dispenser. \*\*Apply provided silicone to the sink prior to installing\*\*
- 2. Place Countertop on sink base cabinet. \*\*Apply provided silicone to secure work surface to base cabinet\*\*
- \*\*NOTE: FINAL PLUMBING CONNECTIONS BY OTHERS\*\*



Install - Upper Front Cabinet





Install - Final Assembly