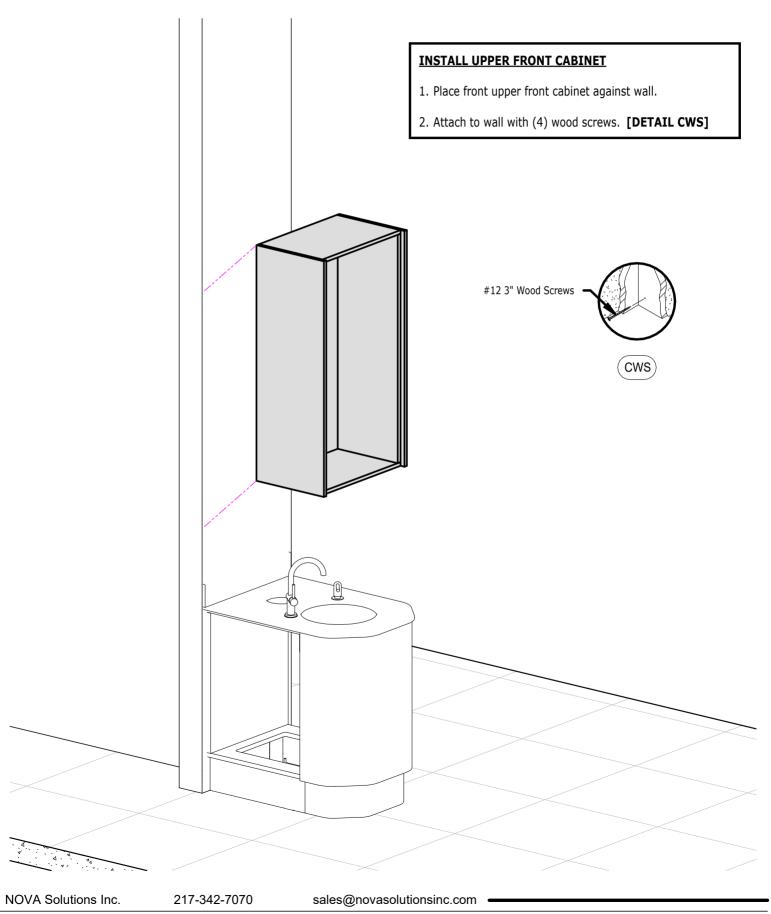

| 1   |
| S            | Sink                                | 1   |

**Skid A** contains: Base Cabinets, Toe Kick Package Assemblies, Solid Surface Top Package

- 1. Remove all packing material.
- 2. REMOVE HARDWARE PACK FROM SINK BASE ON **SKID A**.





Install - Utilities Location



Install - Utility Access



Install - Toe Kicks





Install - Front Sink Base



## Install - Countertop & Hardware



**LINEA** 

### **INSTALL COUNTERTOP TO SINK BASE CABINET**

- 1. Install Sink, Faucet, Strainer, & Soap Dispenser. \*\*Apply provided silicone to the sink prior to installing\*\*
- 2. Place Countertop on sink base cabinet. \*\*Apply provided silicone to secure work surface to base cabinet\*\*
- \*\*NOTE: FINAL PLUMBING CONNECTIONS BY OTHERS\*\*



Install - Upper Front Cabinet





Install - Final Assembly