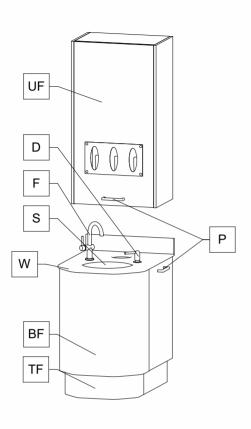

# Install - Unpacking

| Packing List |                                     |     |
|--------------|-------------------------------------|-----|
| Mark         | Description                         | Qty |
| Cabine       | try                                 |     |
| BF           | Base Front Cabinet                  | 1   |
| TF           | Front Toe Kick                      | 1   |
| UF           | Upper Cabinet                       | 1   |
| W            | Work Surface                        | 1   |
| Hardwa       | are                                 |     |
|              | #10-24 X 1 1/2" Self Drilling Screw | 8   |
|              | #12 3" Wood Screws                  | 8   |
| F            | Faucet                              | 1   |
| Р            | Door/Drawer Pull                    | 3   |
| TA           | Wedge Anchor Bolts                  | 4   |
| Other        |                                     |     |
| Α            | Tube of Caulk                       | 1   |
| В            | Strainer                            | 1   |
| D            | Soap Dispenser                      | 1   |
| S            | Sink                                | 1   |