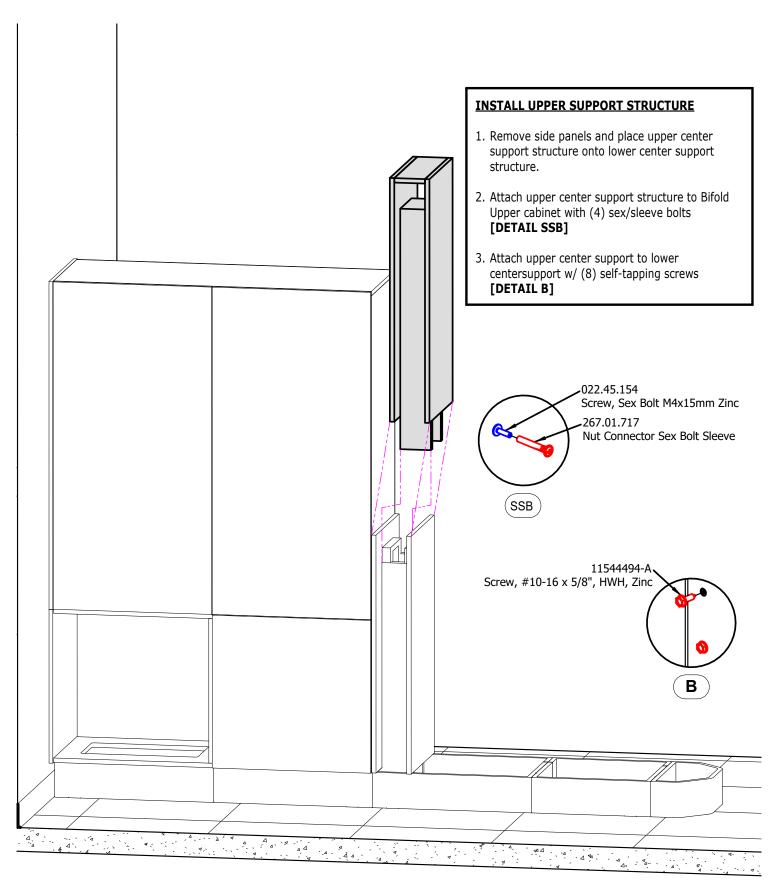

Install - Upper Support Structure

Install - Front Sink Base

Install - Countertop & Hardware

Install - Upper Mid Cabinet

Install - Upper Front Cabinet

Install - Final Assembly