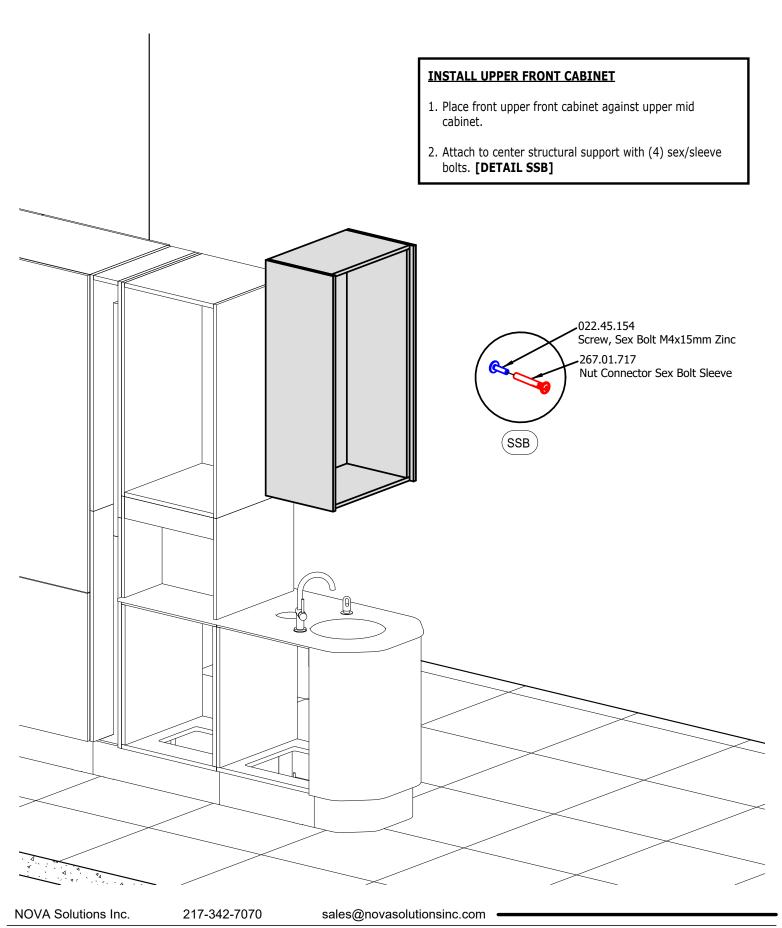

Install - Upper Support Structure

Install - Front Sink Base

Install - Countertop & Hardware

Install - Upper Mid Cabinet

Install - Upper Front Cabinet

Install - Final Assembly