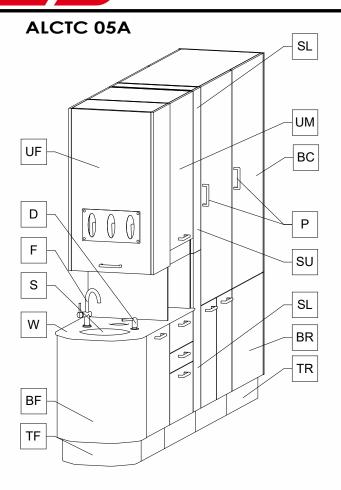

### **ALCTC 05A**

### Install - Unpacking

| Packing List |                                     |     |
|--------------|-------------------------------------|-----|
| Mark         | Description                         | Qty |
| Cabine       | t                                   | •   |
| TF           | Front Toe Kick                      | 1   |
| TR           | Rear Toe Kick                       | 1   |
| Cabine       | try                                 |     |
| ВС           | Bi-Fold Cabinet                     | 1   |
| BF           | Base Front Cabinet                  | 1   |
| BR           | Base Rear Cabinet                   | 1   |
| SL           | Lower Support Structure             | 1   |
| SU           | Upper Support Structure             | 1   |
| UF           | Upper Cabinet                       | 1   |
| UM           | Upper Mid Cabinet                   | 1   |
| W            | Work Surface                        | 1   |
| Hardwa       | are                                 |     |
|              | #10-24 X 1 1/2" Self Drilling Screw | 30  |
|              | Sex/Sleeve Bolt                     | 18  |
| F            | Faucet                              | 1   |
| Р            | Door/Drawer Pull                    | 19  |
| STS          | Self Tapping Screw                  | 8   |
| TA           | Wedge Anchor Bolts                  | 16  |
| Other        |                                     |     |
| Α            | Tube of Caulk                       | 1   |
| В            | Strainer                            | 1   |
| D            | Soap Dispenser                      | 1   |
| S            | Sink                                | 1   |