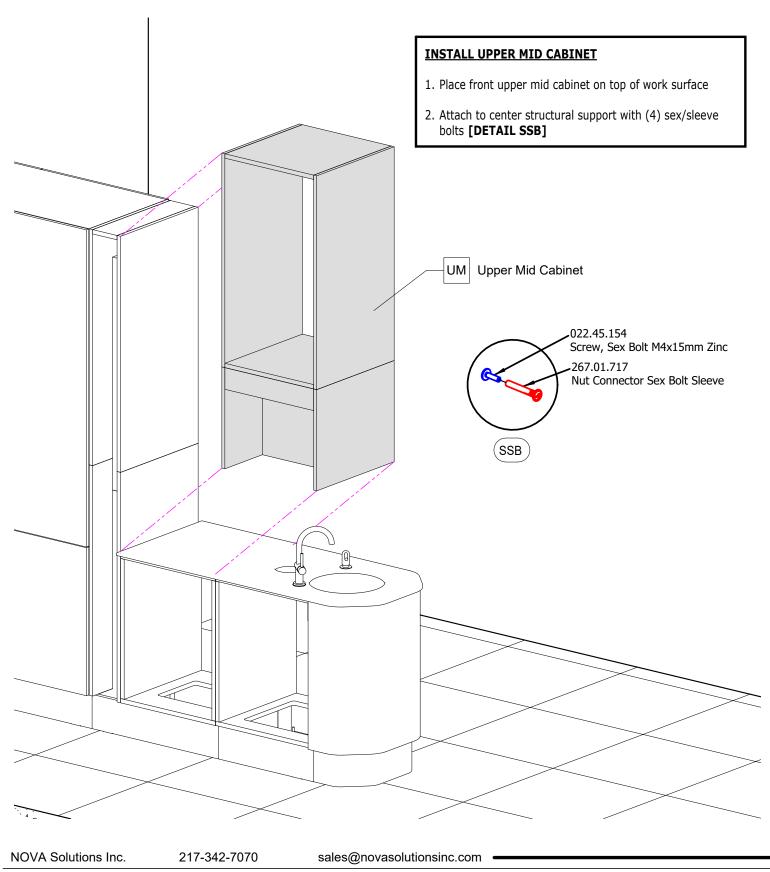

#### **INSTALL LOWER SUPPORT STRUCTURE**

- 1. Place lower center support structure.
- 2. Remove panels and attach to rear base cabinet with sex/sleeve bolt set (4) **[DETAIL SSB]**

LINEA

Install - Upper Bi-Fold Cabinet

Install - Upper Support Structure

Install - Front Sink Base

Install - Countertop & Hardware

Install - Upper Mid Cabinet

Install - Upper Front Cabinet

Install - Final Assembly