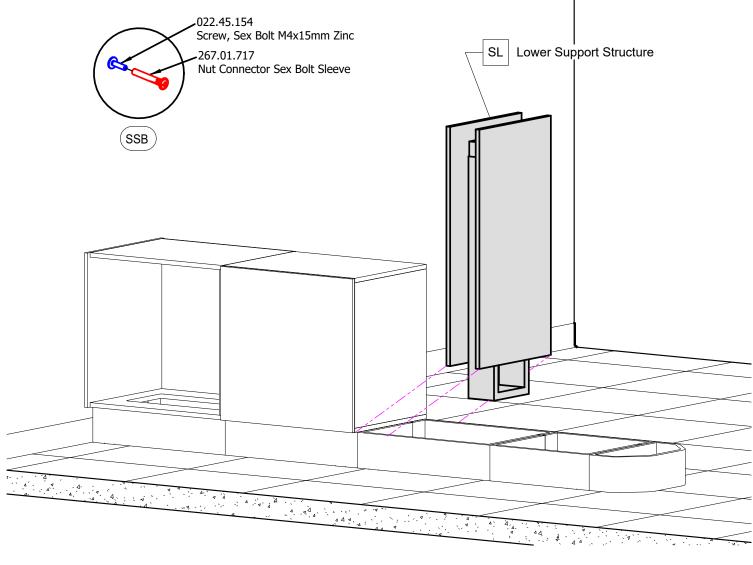

Install - Lower Support Structure

#### **INSTALL LOWER SUPPORT STRUCTURE**

- 1. Place lower center support structure.
- 2. Remove panels and attach to rear base cabinet with sex/sleeve bolt set (4) **[DETAIL SSB]**

LINEA

Install - Upper Bi-Fold Cabinet