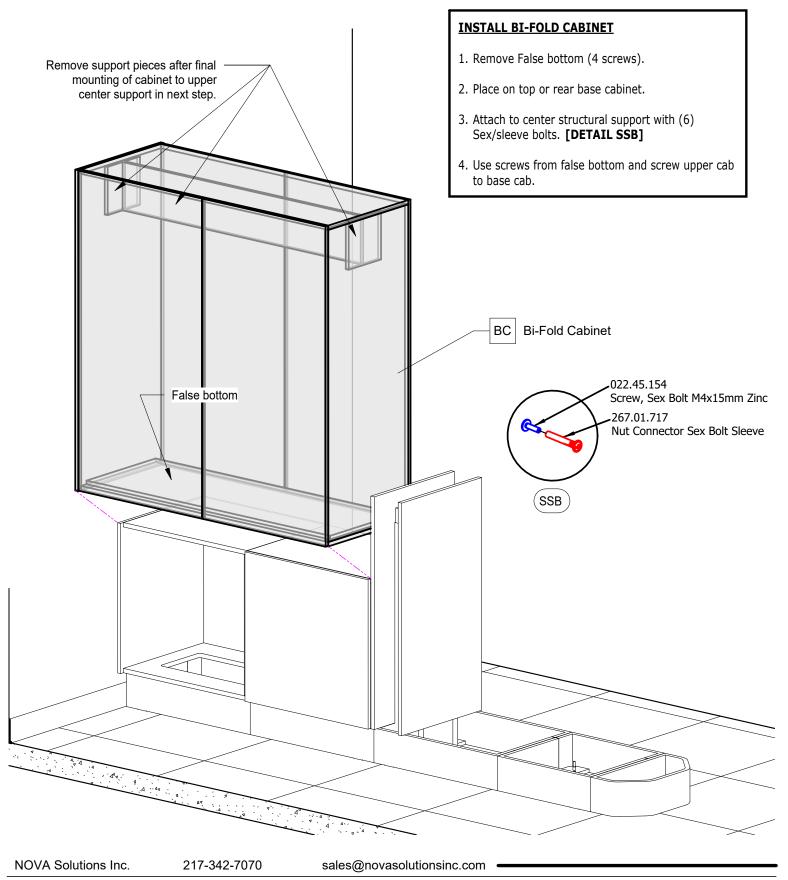

#### **INSTALL LOWER SUPPORT STRUCTURE**

- 1. Place lower center support structure.
- 2. Remove panels and attach to rear base cabinet with sex/sleeve bolt set (4) **[DETAIL SSB]**

LINEA

Install - Upper Bi-Fold Cabinet