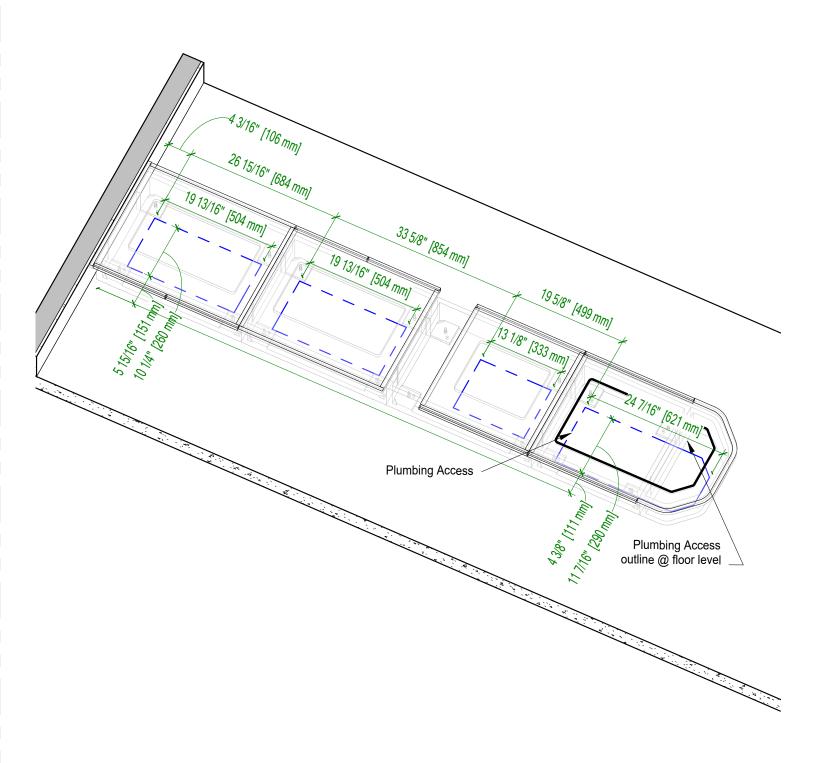

#### **INSTALL TOE KICK ASSEMBLIES**

1. Using Template **<u>Drawing I-3t</u>**, Drill anchor bolt holes (3/8" dia x 2" min) into floor as the designated locations (shown in BLUE).

Note: Toe kick leveling glides can be adjusted (top-down access) with flat head or 7/32 socket. ALL LEVELING GLIDES ARE PRE-INSTALLED ON TOE KICKS

2. Place anchors through toe kick into drilled holes for all toe kick sections. [Detail A]

Note: Do not secure anchors to allow movement until final assembly/leveling is completed

Install - Rear Base Cabinet