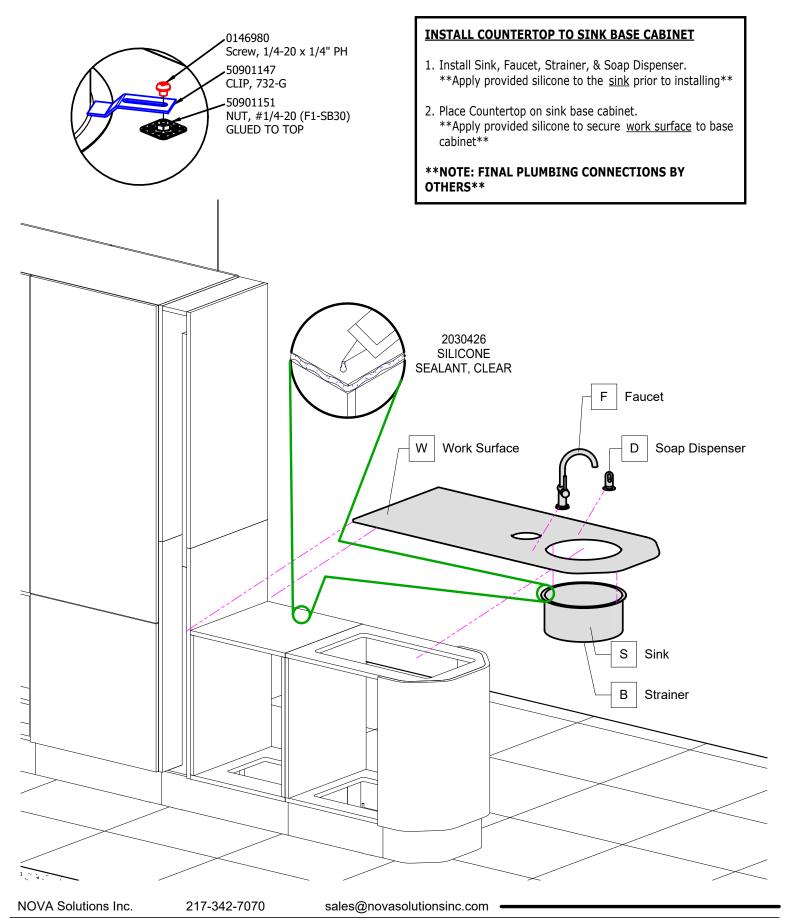

### Install - Unpacking

| Packing List |                                     |     |
|--------------|-------------------------------------|-----|
| Mark         | Description                         | Qty |
| Cabine       | t                                   | •   |
| TF           | Front Toe Kick                      | 1   |
| TR           | Rear Toe Kick                       | 1   |
| Cabine       | try                                 |     |
| ВС           | Bi-Fold Cabinet                     | 1   |
| BF           | Base Front Cabinet                  | 1   |
| BR           | Base Rear Cabinet                   | 1   |
| SL           | Lower Support Structure             | 1   |
| SU           | Upper Support Structure             | 1   |
| UF           | Upper Cabinet                       | 1   |
| UM           | Upper Mid Cabinet                   | 1   |
| W            | Work Surface                        | 1   |
| Hardwa       | are                                 |     |
|              | #10-24 X 1 1/2" Self Drilling Screw | 30  |
|              | Sex/Sleeve Bolt                     | 18  |
| F            | Faucet                              | 1   |
| Р            | Door/Drawer Pull                    | 19  |
| STS          | Self Tapping Screw                  | 8   |
| TA           | Wedge Anchor Bolts                  | 16  |
| Other        |                                     |     |
| Α            | Tube of Caulk                       | 1   |
| В            | Strainer                            | 1   |
| D            | Soap Dispenser                      | 1   |
| S            | Sink                                | 1   |