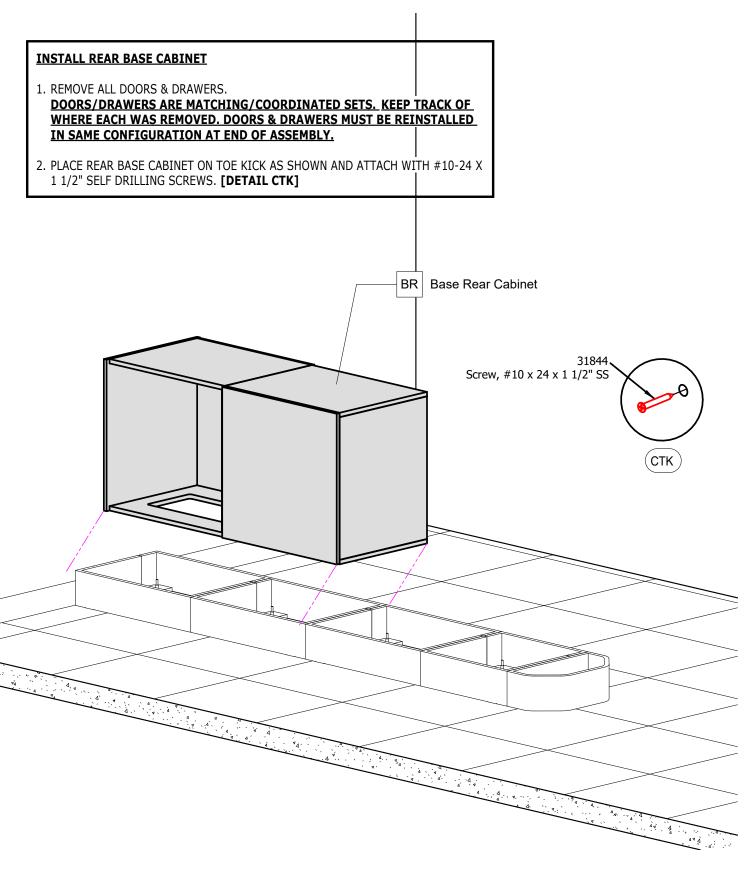

2. Place anchors through toe kick into drilled holes for all toe kick sections. [Detail A]

Note: Do not secure anchors to allow movement until final assembly/leveling is completed

Install - Rear Base Cabinet