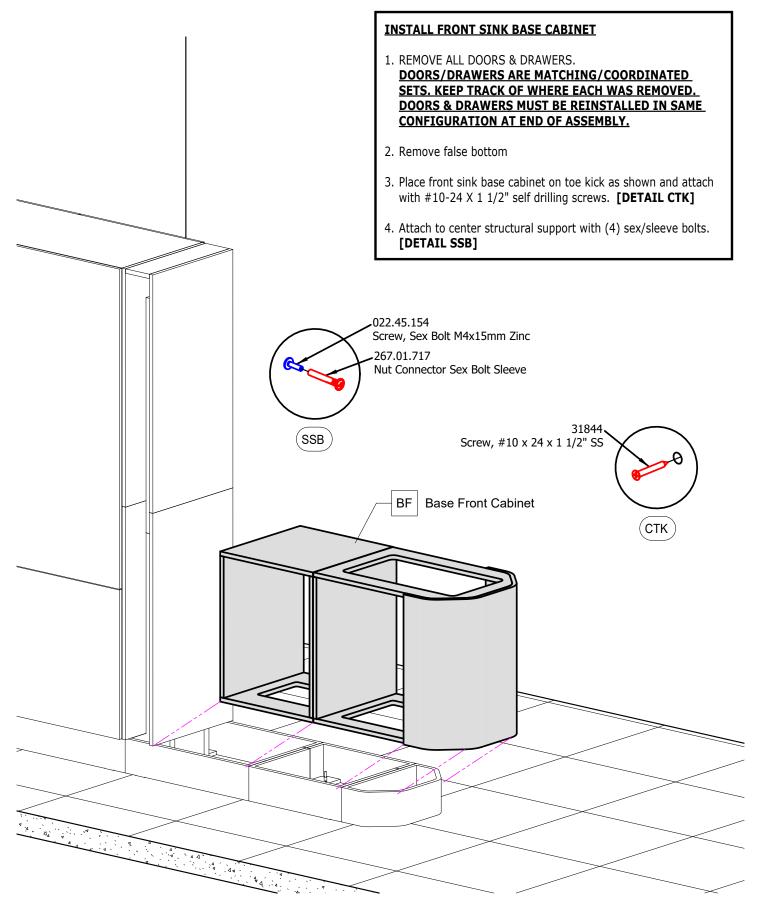

Install - Upper Support Structure

Install - Front Sink Base

Install - Countertop & Hardware

Install - Upper Mid Cabinet

Install - Upper Front Cabinet

Install - Final Assembly