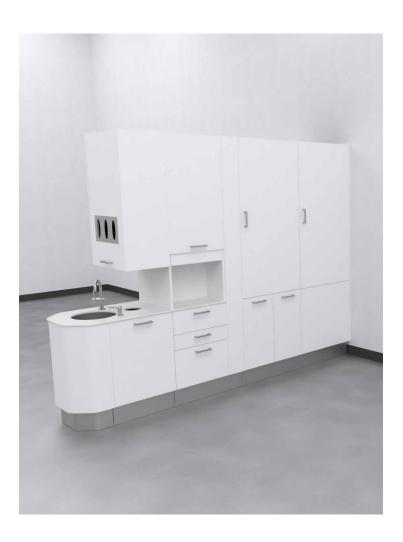

# LINEA

### **CENTER TREATMENT CONSOLE**



### **ALCTC 05A**

## Install - Cover Page



| Cover Page                  | I    |
|-----------------------------|------|
| Unpacking                   | I-0  |
| Utilities Location          | I-1  |
| Utility Access              | I-2  |
| Toe Kicks                   | I-3  |
| Achorbolt Layout Full Scale | I-3t |
| Rear Base Cabinet           | I-4  |
| Lower Support Structure     | I-5  |
| Upper Bi-Fold Cabinet       | I-6  |
| Upper Support Structure     | I-7  |
| Front Sink Base             | I-9  |
| Countertop & Hardware       | I-10 |
| Upper Mid Cabinet           | I-11 |
| Upper Front Cabinet         | I-12 |
| Final Assembly              | I-15 |

### Install - Unpacking



| Packing List |                                     |     |
|--------------|-------------------------------------|-----|
| Mark         | Descrip