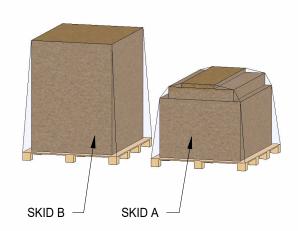

**Skid A** contains: Both Front & Rear Base Cabinets, Toe Kick Package Assemblies, Solid Surface Top Paclkage

**Skid B** contains: Front Section w/ Dispenser Upper Cabinet, Pass Through Bi-Fold Cabinet, Center Structural Support Package