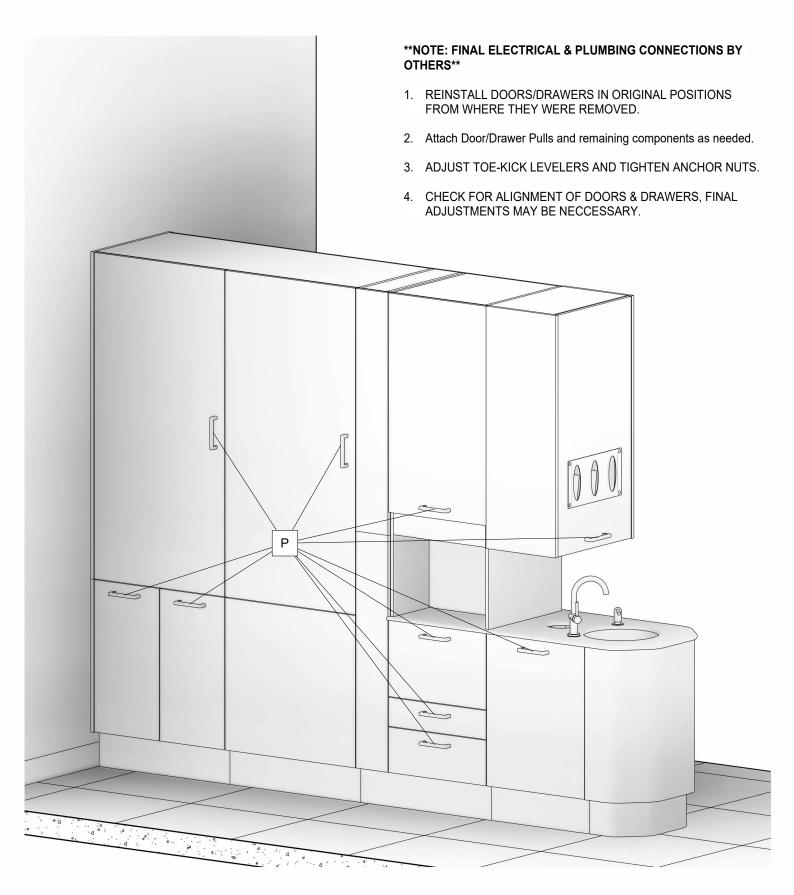

Install - Upper Support Structure

Install - Front Sink Base

Install - Countertop & Hardware

Install - Upper Mid Cabinet

Install - Upper Front Cabinet

Install - Final Assembly