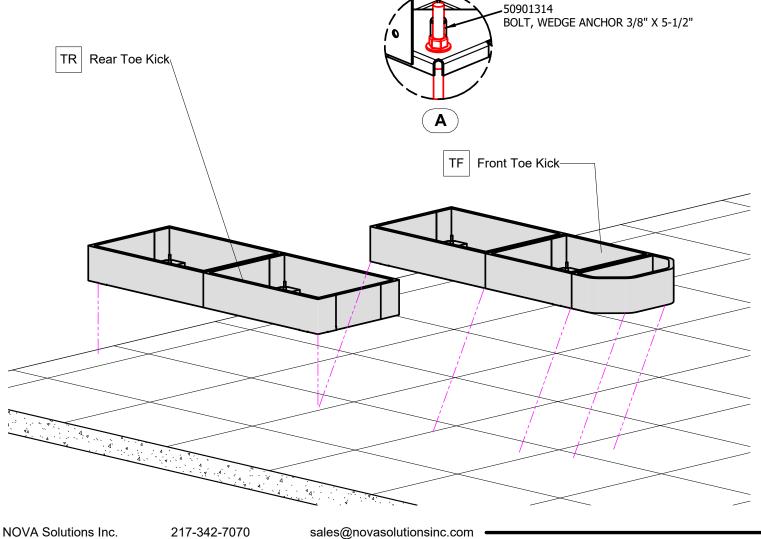

2. Place anchors through toe kick into drilled holes for all toe kick sections. [Detail A]

Note: Do not secure anchors to allow movement until final assembly/leveling is completed

Install - Rear Base Cabinet