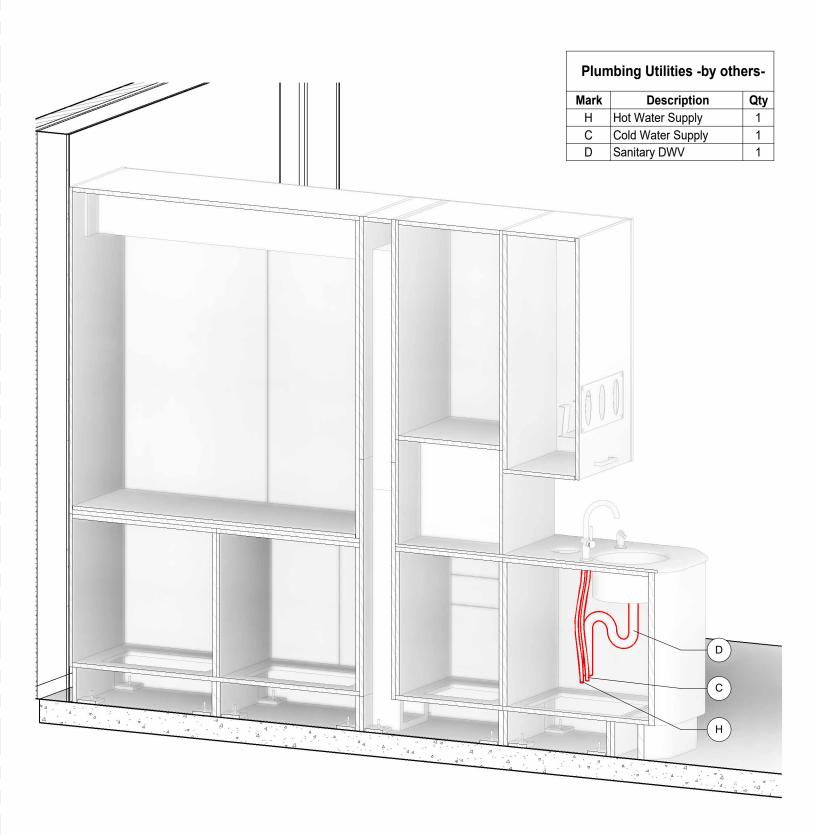

- 1. Remove all packing material.
- 2. REMOVE HARDWARE PACK FROM SINK BASE ON **SKID A**.

Install - Utilities Location

Install - Utility Access

Install - Toe Kicks